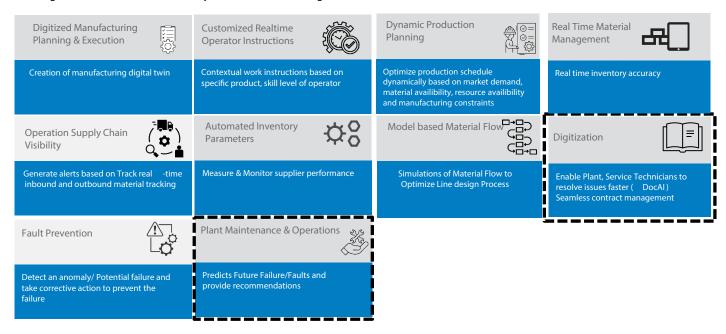

#### Key traits of the offering/solutions:

Building Blocks for Data & AI led "Infosys Smart Manufacturing" solution.

### Key Capabilities and Snowflake Solution Tenets