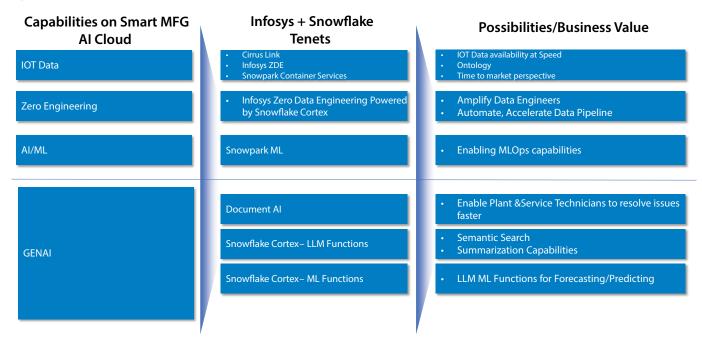

roduction performance.

Lack of Unified & Connected Data : OT & IT systems operating in silos

Infosys Smart Manufacturing" solution on "Snowflake Data & Al Cloud" brings efficiencies throughout the manufacturing value chain for various production strategies like make/assemble to order, make to stock and giving real-time visibility across the enterprise landscape.

This enables to sense & predict floor fluctuations/disruptions and respond purposefully to maximize production volumes with high precision & quality leveraging consistent integration methods for factory native services (lines, quality, execution systems.)



#### Key traits of the offering/solutions:

Building Blocks for Data & AI led "Infosys Smart Manufacturing" solution.



### Key Capabilities and Snowflake Solution Tenets



## Benefits Realized for one of the leading construction equipment manufacturer.

- o Increased MTBF by 25–30%
- o 3x reduction in contingent damage and emergency parts ordering
- o Reduced problem detection time by 75%
- o 10-25% increase in parts/components lives

- o Sustainability Compliance
- o Improvement MTTR by 20-25%
- o Improved Process Quality
- o Scheduled work rose by 10-15%

Infosys Topaz is an Al-first set of services, solutions and platforms using generative Al technologies. It amplifies the potential of humans, enterprises and communities to create value. With 12,000+ Al use cases, 150+ pre-trained Al models, 10+ Al platforms steered by Al-first specialists and data strategists, and a 'responsible by design' approach, Infosys Topaz helps enterprises accelerate growth, un